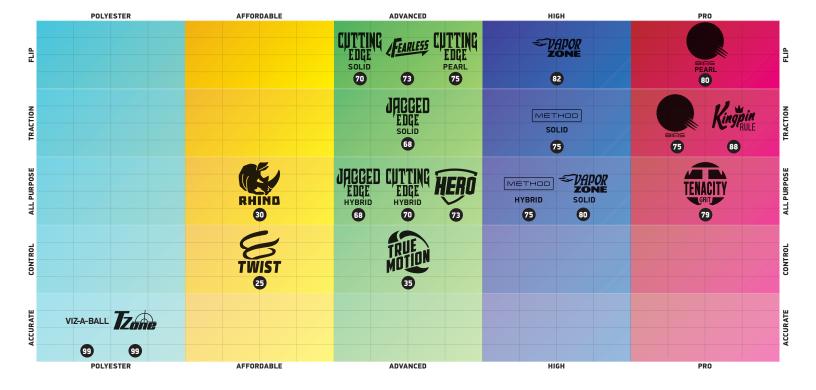

## ADVANCED ALL PURPOSE 73

**Part Number** 60-106184-93X

**Color** Crimson / Indigo / Charcoal

**Core** Contra

**Coverstock** Activator Plus 2.0 Pearl

**Cover Type** Pearl Reactive

**Finish** 500, 1000 Siaair / Crown Factory Compound